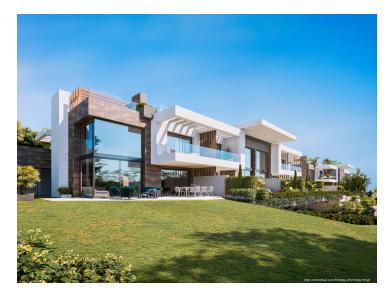

The complex boasts 27 semi-detached houses with excellent quality finishes. Thanks to the slope of the plot, the houses are built on different levels to blend in with the gradient, guaranteeing spectacular and unobstructed views of the sea from each of the projected homes. The development will also have a gym which can be accessed from the upper floor of the communal terrace area. The gym will have a Turkish bath, sauna, massage room and changing rooms and toilets, one of which, will be specially adapted for disabled access.

The project will offer 2 types of semi-detached homes, with 4 and 5 bedrooms, spread over the basement, ground floor, and first floor. They also include a solarium with a private swimming pool, offering incredible sea views. The garage area is underground, with single access for vehicles from the public highway avoiding traffic circulation inside the estate. The complex has an outdoor swimming pool for communal use, spacious gardens, and wide pathways to each house.