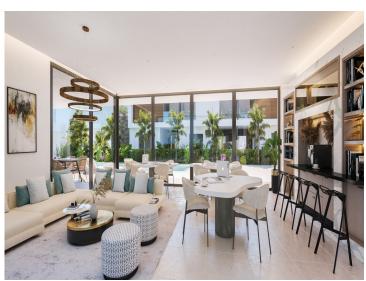

The complex boasts 27 semi-detached houses with excellent quality finishes. Thanks to the slope of the plot, the houses are built on different levels to blend in with the gradient, guaranteeing spectacular and unobstructed views of the sea from each of the projected homes. The development will also have a gym which can be accessed from the upper floor of the communal terrace area. The gym will have a Turkish bath, sauna, massage room and changing rooms and toilets, one of which, will be specially adapted for disabled access.

The project will offer 2 types of semi-detached homes, with 4 and 5 bedrooms, spread over the basement, ground floor, and first floor. They also include a solarium with a private swimming pool, offering incredible sea views. The garage area is underground, with single access for vehicles from the public highway avoiding traffic circulation inside the estate. The complex has an outdoor swimming pool for communal use, spacious gardens, and wide pathways to each house.