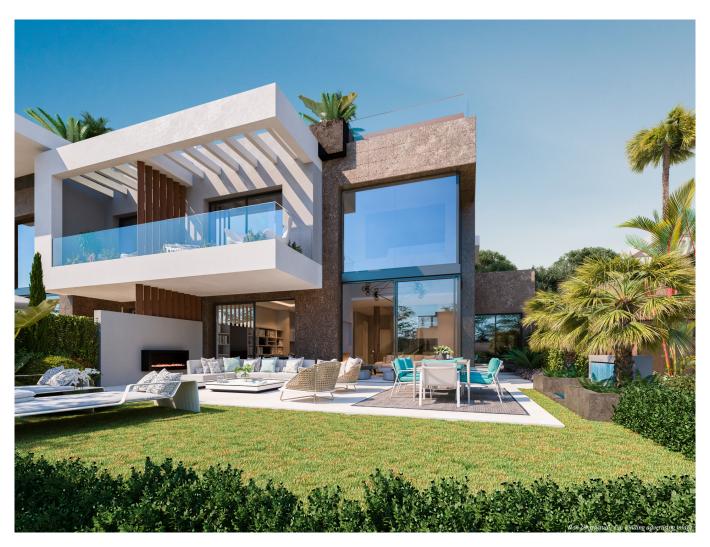

The complex boasts 27 semi-detached houses with excellent quality finishes. Thanks to the slope of the plot, the houses are built on different levels to blend in with the gradient, guaranteeing spectacular and unobstructed views of the sea from each of the projected homes. The development will also have a gym which can be accessed from the upper floor of the communal terrace area. The gym will have a Turkish bath, sauna, massage room and changing rooms and toilets, one of which, will be specially adapted for disabled access.

The project will offer 2 types of semi-detached homes, with 4 and 5 bedrooms, spread over the basement, ground floor, and first floor. They also include a solarium with a private swimming pool, offering incredible sea views. The garage area is underground, with single access for vehicles from the public highway avoiding traffic circulation inside the estate. The complex has an outdoor swimming pool for communal use, spacious gardens, and wide pathways to each house.