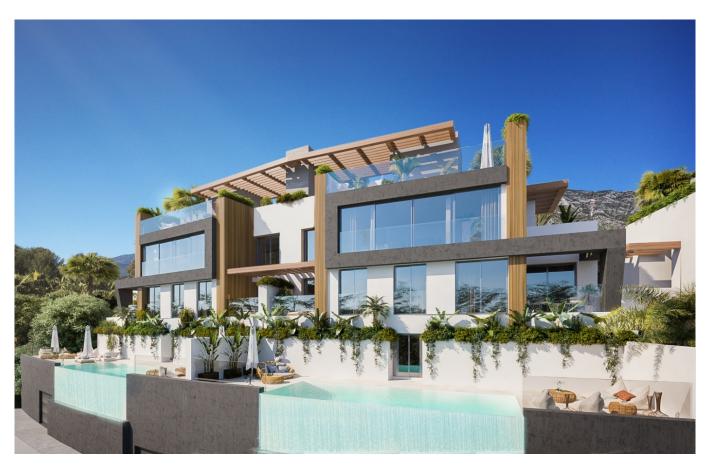

This development is an innovative and fully customized project with 3 to 5 bedrooms, it has a modern style glass lift, a private swimming pool, a spectacular solarium and a garage which has space for up to 4 vehicles. These villas offer an open-plan designed kitchen and social area on the ground floor with large terraces for outside living. On the first floor there are 3 bedrooms with private balconies. The roof top has an extensive area to enjoy the stunning panoramic views. Abundant natural light enters the basement, due to strategically placed windows. The current floor plans of the basement offer 2 bedrooms and a large cinema room which may be altered and personalized, to suit your requirements.

This exclusive development is comprised of 6 twin villas. The villas benefit from abundant natural

light throughout the day, while the floor- to- ceiling windows allow one to enjoy the wonderful views of the Mediterranean Sea and stunning landscapes, which create a peaceful and harmonious environment. All villas enjoy air conditioning, jacuzzi and BBQ in the solarium, underfloor heating system, ensuite bedrooms and infinity pool.