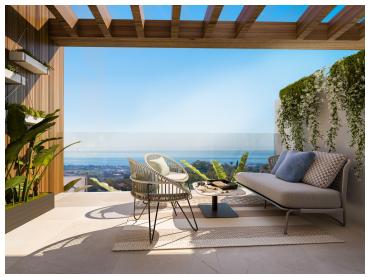

This development is an innovative and fully customized project with 3 to 5 bedrooms, it has a modern style glass lift, a private swimming pool, a spectacular solarium and a garage which has space for up to 4 vehicles. These villas offer an open-plan designed kitchen and social area on the ground floor with large terraces for outside living. On the first floor there are 3 bedrooms with private balconies. The roof top has an extensive area to enjoy the stunning panoramic views. Abundant natural light enters the basement, due to strategically placed windows. The current floor plans of the basement offer 2 bedrooms and a large cinema room which may be altered and personalized, to suit your requirements.

This exclusive development is comprised of 6 twin villas. The villas benefit from abundant natural

light throughout the day, while the floor- to- ceiling windows allow one to enjoy the wonderful views of the Mediterranean Sea and stunning landscapes, which create a peaceful and harmonious environment. All villas enjoy air conditioning, jacuzzi and BBQ in the solarium, underfloor heating system, ensuite bedrooms and infinity pool.