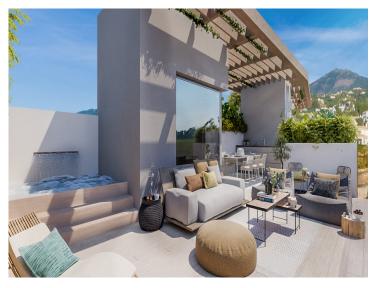

This development is an innovative and fully customized project with 3 to 5 bedrooms, it has a modern style glass lift, a private swimming pool, a spectacular solarium and a garage which has space for up to 4 vehicles. These villas offer an open-plan designed kitchen and social area on the ground floor with large terraces for outside living. On the first floor there are 3 bedrooms with private balconies. The roof top has an extensive area to enjoy the stunning panoramic views. Abundant natural light enters the basement, due to strategically placed windows. The current floor plans of the basement offer 2 bedrooms and a large cinema room which may be altered and personalized, to suit your requirements.

This exclusive development is comprised of 6 twin villas. The villas benefit from abundant natural

light throughout the day, while the floor- to- ceiling windows allow one to enjoy the wonderful views of the Mediterranean Sea and stunning landscapes, which create a peaceful and harmonious environment. All villas enjoy air conditioning, jacuzzi and BBQ in the solarium, underfloor heating system, ensuite bedrooms and infinity pool.