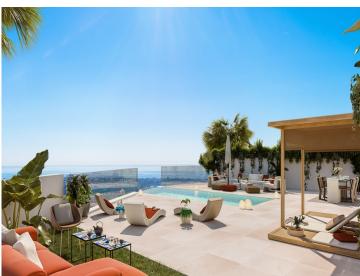

This development is an innovative and fully customized project with 3 to 5 bedrooms, it has a modern style glass lift, a private swimming pool, a spectacular solarium and a garage which has space for up to 4 vehicles. These villas offer an open-plan designed kitchen and social area on the ground floor with large terraces for outside living. On the first floor there are 3 bedrooms with private balconies. The roof top has an extensive area to enjoy the stunning panoramic views. Abundant natural light enters the basement, due to strategically placed windows. The current floor plans of the basement offer 2 bedrooms and a large cinema room which may be altered and personalized, to suit your requirements.

This exclusive development is comprised of 6 twin villas. The villas benefit from abundant natural

light throughout the day, while the floor- to- ceiling windows allow one to enjoy the wonderful views of the Mediterranean Sea and stunning landscapes, which create a peaceful and harmonious environment. All villas enjoy air conditioning, jacuzzi and BBQ in the solarium, underfloor heating system, ensuite bedrooms and infinity pool.