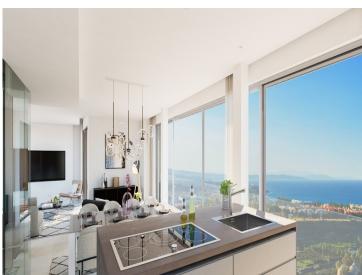

This development is an innovative and fully customized project with 3 to 5 bedrooms, it has a modern style glass lift, a private swimming pool, a spectacular solarium and a garage which has space for up to 4 vehicles. These villas offer an open-plan designed kitchen and social area on the ground floor with large terraces for outside living. On the first floor there are 3 bedrooms with private balconies. The roof top has an extensive area to enjoy the stunning panoramic views. Abundant natural light enters the basement, due to strategically placed windows. The current floor plans of the basement offer 2 bedrooms and a large cinema room which may be altered and personalized, to suit your requirements.

This exclusive development is comprised of 6 twin villas. The villas benefit from abundant natural

light throughout the day, while the floor- to- ceiling windows allow one to enjoy the wonderful views of the Mediterranean Sea and stunning landscapes, which create a peaceful and harmonious environment. All villas enjoy air conditioning, jacuzzi and BBQ in the solarium, underfloor heating system, ensuite bedrooms and infinity pool.