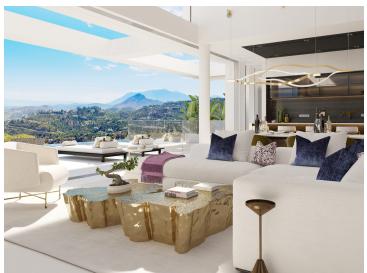

Inside/Outside Living: This concept is central to the design of each villa, with the lounge and terrace

seamlessly merging into one expansive living space. In key parts of the villas the windows disappear into the walls, framing the undisturbed, panoramic views of the idyllic natural surroundings.