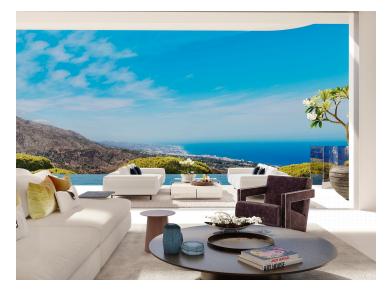

Inside/Outside Living: This concept is central to the design of each villa, with the lounge and terrace

seamlessly merging into one expansive living space. In key parts of the villas the windows disappear into the walls, framing the undisturbed, panoramic views of the idyllic natural surroundings.