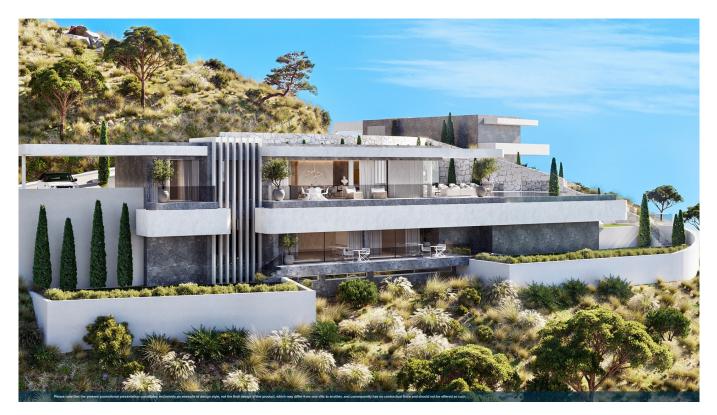

World Class Design: These design-led homes will be quite unlike anything that has gone before. All of the 18 villas are different from each other. They all are of the highest standard of design and all display a level of innovation and creativity rarely found in residential developments. The domotics and general illumination is world-class, making each villa a truly smart home. All villas are positioned for maximum privacy on individual plots, large terraces, ample gardens, true Infinity pools and bespoke spaces that can be used for entertainment rooms, gyms and home offices.

Inside/Outside Living: This concept is central to the design of each villa, with the lounge and terrace

seamlessly merging into one expansive living space. In key parts of the villas the windows disappear into the walls, framing the undisturbed, panoramic views of the idyllic natural surroundings.