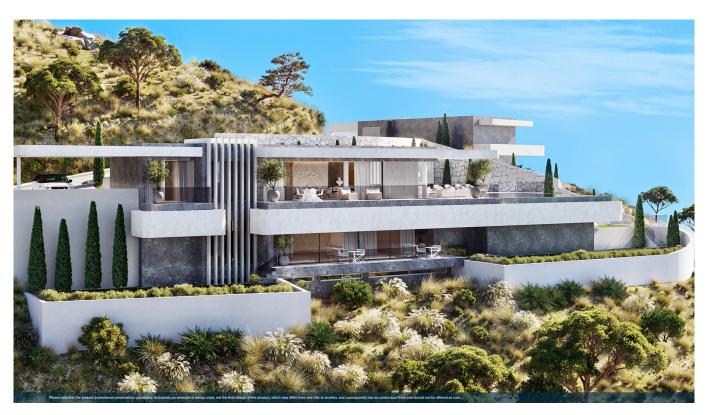

## Villa for sale in Benahavís, Costa del Sol

4 Bedrooms | 4 Bathrooms | 489 m² Interior | 87 m² Terraces | Garage Yes | Jardín Yes | Piscina Yes

## **Property Description**

Situated within an exceptional natural enclave bordered by National Parkland to the North, spectacular and panoramic sea views to the South, the La Concha mountain to the East and the Sierra de las Nieves mountain range, a UNESCO protected biosphere, to the West. Moreover, the villas are just 15 minutes drive from Marbella and Puerto Banus. The views, towards the Mediterranean Sea, the Straits of Gibraltar and the coastline of Africa beyond, are simply breathtaking.

World Class Design: These design-led homes will be quite unlike anything that has gone before. All of the 18 villas are different from each other. They all are of the highest standard of design and all display a level of innovation and creativity rarely found in residential developments. The domotics and general illumination is world-class, making each villa a truly smart home. All villas are positioned for maximum privacy on individual plots, large terraces, ample gardens, true Infinity pools and bespoke spaces that can be used for entertainment rooms, gyms and home offices.