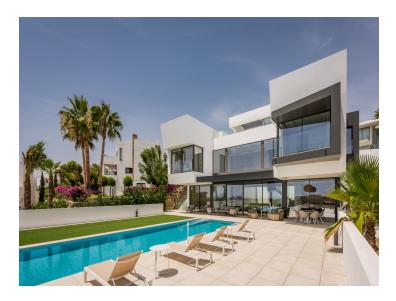

## Property Description

Contemporary elegance in a privileged position. Peaceful surroundings and low-density construction allow owners to bask in their own personal space and privacy within the exclusive urbanization of La Alguera. Set on an elevated site this villa will enjoy breathtaking panoramic sea views. The desirable location is just a short drive away from the glamour of Marbella and Puerto Banus and the traditional charm of Benahavs. Surrounded also by many prestigious golf courses and other luxury recreational activitiesA masterwork of peerless design, unrivalled detail and harmonious composition, the residence of 760 m is bestowed with the finest materials available, top equipment and all features that we expect from a bespoke luxury home, from solar panels, Home automation and lift connecting 3 levels to magnificent marble flooring, alarm, air-conditioning, etc. Stunning views of the golf, the mountain and the sea. Enjoy a full measure of happiness here: a pleasant relaxing atmosphere of a fascinating lounge, privacy of 4 bedrooms with luxurious en-suite bathrooms, excitement of entertaining and well-being areas in the 357m2 basement with lots of possibilities chosen according to your wish. Exquisite formal and informal dining areas are perfect for premium dining experience and gathering around the table with family. Embrace creativity in a state of art kitchen. Have fun at the infinity pool merging with the sky and sea. Watch the famous Mediterranean sunset from the private balconies or a 500 m terrace. Relax in a solarium or practice

the art of dolce far niente (sweet doing nothing) in swing chairs or hammocks matching the style of serene contemporary landscaped gardens.