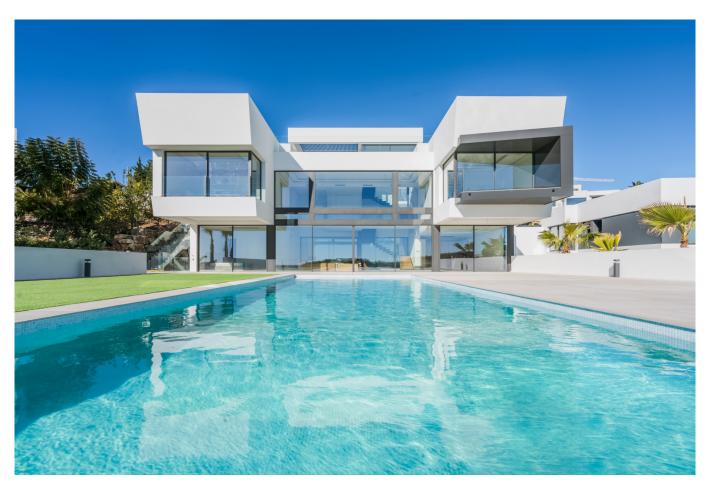

## Property Description

Contemporary elegance in a privileged position. Peaceful surroundings and low-density construction allow owners to bask in their own personal space and privacy within the exclusive urbanization of La Alguera. Set on an elevated site this villa will enjoy breathtaking panoramic sea views. The desirable location is just a short drive away from the glamour of Marbella and Puerto Banus and the traditional charm of Benahavs. Surrounded also by many prestigious golf courses and other luxury recreational activitiesA masterwork of peerless design, unrivalled detail and harmonious composition, the residence of 760 m is bestowed with the finest materials available, top equipment and all features that we expect from a bespoke luxury home, from solar panels, Home automation and lift connecting 3 levels to magnificent marble flooring, alarm, air-conditioning, etc. Stunning views of the golf, the mountain and the sea. Enjoy a full measure of happiness here: a pleasant relaxing atmosphere of a fascinating lounge, privacy of 4 bedrooms with luxurious en-suite bathrooms, excitement of entertaining and well-being areas in the 357m2 basement with lots of possibilities chosen according to your wish. Exquisite formal and informal dining areas are perfect for premium dining experience and gathering around the table with family. Embrace creativity in a state of art kitchen. Have fun at the infinity pool merging with the sky and sea. Watch the famous Mediterranean sunset from the private balconies or a 500 m terrace. Relax in a solarium or practice