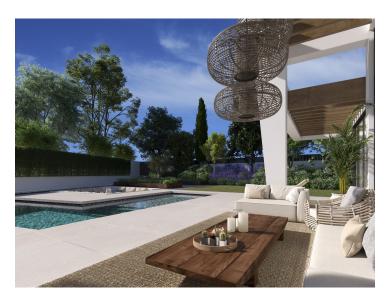

They combine luxury and nature in an exceptional environment. Three unique villas built on one floor and designed to enjoy the Mediterranean lifestyle.

The villas have been carefully studied, with a special architectural design where each house has been projected on one floor, and also has its own landscaping and ecological garden to enjoy the freshness of nature. Large terraces and garden areas, pool and chill out area with winter fire. The villas has an underground garage and a large basement that can be customized to the taste and lifestyle of each family. The basement will be built without terminations or finishes except for the garage, toilet, stairs and utility room that will be finished. It will have the necessary pre-installations for the electricity, water and air conditioning supply. Garage will be equipped with sectional door.

LAY OUT OF THE GROUND FLOOR: Big entrance door that leads to the huge open plan living-kitchen area. The kitchen has all the appliances (neff) and comes fully fitted and furnished. The

spacious living room comes off on to a big terrace of nearly 150 m2 and to the swimming pool and chill out area. On the same floor there are 4 en-suite bedrooms and 1 guest toilet. BASEMENT: Laundry area, "rough" space and covered garage for two cars.