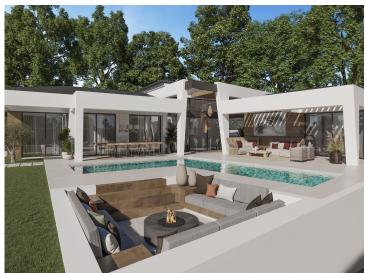

They combine luxury and nature in an exceptional environment. Three unique villas built on one floor and designed to enjoy the Mediterranean lifestyle.

The villas have been carefully studied, with a special architectural design where each house has been projected on one floor, and also has its own landscaping and ecological garden to enjoy the freshness of nature. Large terraces and garden areas, pool and chill out area with winter fire. The villas has an underground garage and a large basement that can be customized to the taste and lifestyle of each family. The basement will be built without terminations or finishes except for the garage, toilet, stairs and utility room that will be finished. It will have the necessary pre-installations for the electricity, water and air conditioning supply. Garage will be equipped with sectional door.

LAY OUT OF THE GROUND FLOOR: Big entrance door that leads to the huge open plan living-kitchen area. The kitchen has all the appliances (neff) and comes fully fitted and furnished. The

spacious living room comes off on to a big terrace of nearly 150 m2 and to the swimming pool and chill out area. On the same floor there are 4 en-suite bedrooms and 1 guest toilet. BASEMENT: Laundry area, "rough" space and covered garage for two cars.