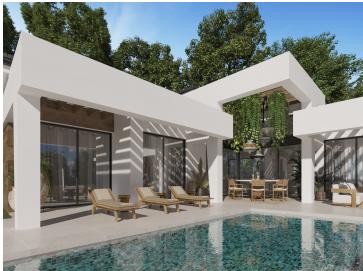

They combine luxury and nature in an exceptional environment. Three unique villas built on one floor and designed to enjoy the Mediterranean lifestyle.

The villas have been carefully studied, with a special architectural design where each house has been projected on one floor, and also has its own landscaping and ecological garden to enjoy the freshness of nature. Large terraces and garden areas, pool and chill out area with winter fire. The villas has an underground garage and a large basement that can be customized to the taste and lifestyle of each family. The basement will be built without terminations or finishes except for the garage, toilet, stairs and utility room that will be finished. It will have the necessary pre-installations for the electricity, water and air conditioning supply. Garage will be equipped with sectional door.

LAY OUT OF THE GROUND FLOOR: Big entrance door that leads to the huge open plan living-kitchen area. The kitchen has all the appliances (neff) and comes fully fitted and furnished. The

spacious living room comes off on to a big terrace of nearly 150 m2 and to the swimming pool and chill out area. On the same floor there are 4 en-suite bedrooms and 1 guest toilet. BASEMENT: Laundry area, "rough" space and covered garage for two cars.