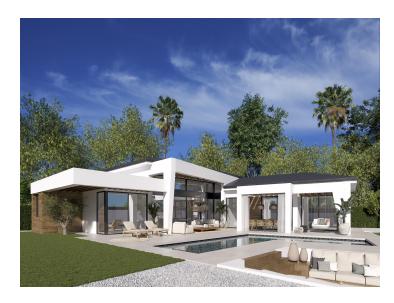

They combine luxury and nature in an exceptional environment. Three unique villas built on one floor and designed to enjoy the Mediterranean lifestyle.

The villas have been carefully studied, with a special architectural design where each house has been projected on one floor, and also has its own landscaping and ecological garden to enjoy the freshness of nature. Large terraces and garden areas, pool and chill out area with winter fire. The villas has an underground garage and a large basement that can be customized to the taste and lifestyle of each family. The basement will be built without terminations or finishes except for the garage, toilet, stairs and utility room that will be finished. It will have the necessary pre-installations for the electricity, water and air conditioning supply. Garage will be equipped with sectional door.

LAY OUT OF THE GROUND FLOOR: Big entrance door that leads to the huge open plan living-kitchen area. The kitchen has all the appliances (neff) and comes fully fitted and furnished. The

spacious living room comes off on to a big terrace of nearly 150 m2 and to the swimming pool and chill out area. On the same floor there are 4 en-suite bedrooms and 1 guest toilet. BASEMENT: Laundry area, "rough" space and covered garage for two cars.