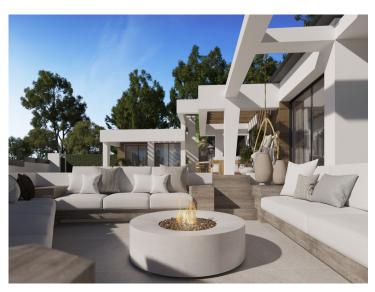

They combine luxury and nature in an exceptional environment. Three unique villas built on one floor and designed to enjoy the Mediterranean lifestyle.

The villas have been carefully studied, with a special architectural design where each house has been projected on one floor, and also has its own landscaping and ecological garden to enjoy the freshness of nature. Large terraces and garden areas, pool and chill out area with winter fire. The villas has an underground garage and a large basement that can be customized to the taste and lifestyle of each family. The basement will be built without terminations or finishes except for the garage, toilet, stairs and utility room that will be finished. It will have the necessary pre-installations for the electricity, water and air conditioning supply. Garage will be equipped with sectional door.

LAY OUT OF THE GROUND FLOOR: Big entrance door that leads to the huge open plan living-kitchen area. The kitchen has all the appliances (neff) and comes fully fitted and furnished. The

spacious living room comes off on to a big terrace of nearly 150 m2 and to the swimming pool and chill out area. On the same floor there are 4 en-suite bedrooms and 1 guest toilet. BASEMENT: Laundry area, "rough" space and covered garage for two cars.