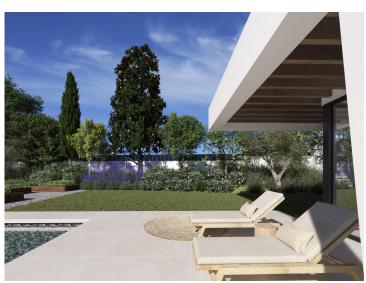

They combine luxury and nature in an exceptional environment. Three unique villas built on one floor and designed to enjoy the Mediterranean lifestyle.

The villas have been carefully studied, with a special architectural design where each house has been projected on one floor, and also has its own landscaping and ecological garden to enjoy the freshness of nature. Large terraces and garden areas, pool and chill out area with winter fire. The villas has an underground garage and a large basement that can be customized to the taste and lifestyle of each family. The basement will be built without terminations or finishes except for the garage, toilet, stairs and utility room that will be finished. It will have the necessary pre-installations for the electricity, water and air conditioning supply. Garage will be equipped with sectional door.

LAY OUT OF THE GROUND FLOOR: Big entrance door that leads to the huge open plan living-kitchen area. The kitchen has all the appliances (neff) and comes fully fitted and furnished. The

spacious living room comes off on to a big terrace of nearly 150 m2 and to the swimming pool and chill out area. On the same floor there are 4 en-suite bedrooms and 1 guest toilet. BASEMENT: Laundry area, "rough" space and covered garage for two cars.