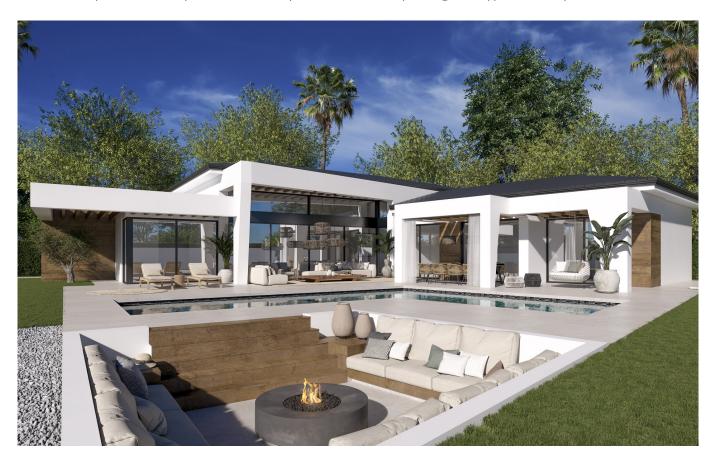

They combine luxury and nature in an exceptional environment. Three unique villas built on one floor and designed to enjoy the Mediterranean lifestyle.

The villas have been carefully studied, with a special architectural design where each house has been projected on one floor, and also has its own landscaping and ecological garden to enjoy the freshness of nature. Large terraces and garden areas, pool and chill out area with winter fire. The villas has an underground garage and a large basement that can be customized to the taste and lifestyle of each family. The basement will be built without terminations or finishes except for the garage, toilet, stairs and utility room that will be finished. It will have the necessary pre-installations for the electricity, water and air conditioning supply. Garage will be equipped with sectional door.

LAY OUT OF THE GROUND FLOOR: Big entrance door that leads to the huge open plan living-kitchen area. The kitchen has all the appliances (neff) and comes fully fitted and furnished. The

spacious living room comes off on to a big terrace of nearly 150 m2 and to the swimming pool and chill out area. On the same floor there are 4 en-suite bedrooms and 1 guest toilet. BASEMENT: Laundry area, "rough" space and covered garage for two cars.