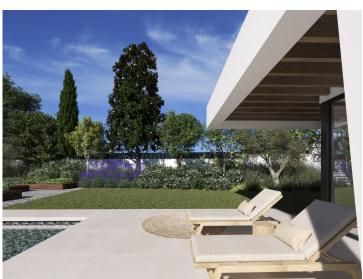

They combine luxury and nature in an exceptional environment. Three unique villas built on one floor and designed to enjoy the Mediterranean lifestyle.

The villas have been carefully studied, with a special architectural design where each house has been projected on one floor, and also has its own landscaping and ecological garden to enjoy the freshness of nature. Large terraces and garden areas, pool and chill out area with winter fire. The villas has an underground garage and a large basement that can be customized to the taste and lifestyle of each family. The basement will be built without terminations or finishes except for the garage, toilet, stairs and utility room that will be finished. It will have the necessary pre-installations for the electricity, water and air conditioning supply. Garage will be equipped with sectional door.

LAY OUT OF THE GROUND FLOOR: Big entrance door that leads to the huge open plan livingkitchen area. The kitchen has all the appliances (neff) and comes fully fitted and furnished. The

spacious living room comes off on to a big terrace of nearly 150 m2 and to the swimming pool and chill out area. On the same floor there are 4 en-suite bedrooms and 1 guest toilet. BASEMENT: Laundry area, "rough" space and covered garage for two cars.