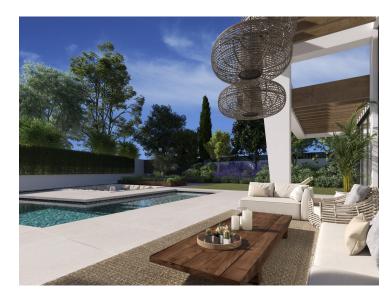

They combine luxury and nature in an exceptional environment. Three unique villas built on one floor and designed to enjoy the Mediterranean lifestyle.

The villas have been carefully studied, with a special architectural design where each house has been projected on one floor, and also has its own landscaping and ecological garden to enjoy the freshness of nature. Large terraces and garden areas, pool and chill out area with winter fire. The villas has an underground garage and a large basement that can be customized to the taste and lifestyle of each family. The basement will be built without terminations or finishes except for the garage, toilet, stairs and utility room that will be finished. It will have the necessary pre-installations for the electricity, water and air conditioning supply. Garage will be equipped with sectional door.

LAY OUT OF THE GROUND FLOOR: Big entrance door that leads to the huge open plan livingkitchen area. The kitchen has all the appliances (neff) and comes fully fitted and furnished. The

spacious living room comes off on to a big terrace of nearly 150 m2 and to the swimming pool and chill out area. On the same floor there are 4 en-suite bedrooms and 1 guest toilet. BASEMENT: Laundry area, "rough" space and covered garage for two cars.