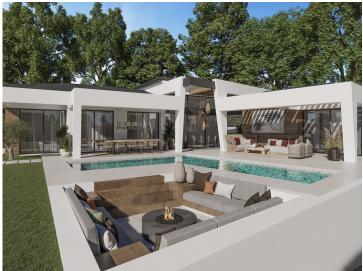

They combine luxury and nature in an exceptional environment. Three unique villas built on one floor and designed to enjoy the Mediterranean lifestyle.

The villas have been carefully studied, with a special architectural design where each house has been projected on one floor, and also has its own landscaping and ecological garden to enjoy the freshness of nature. Large terraces and garden areas, pool and chill out area with winter fire. The villas has an underground garage and a large basement that can be customized to the taste and lifestyle of each family. The basement will be built without terminations or finishes except for the garage, toilet, stairs and utility room that will be finished. It will have the necessary pre-installations for the electricity, water and air conditioning supply. Garage will be equipped with sectional door.

LAY OUT OF THE GROUND FLOOR: Big entrance door that leads to the huge open plan livingkitchen area. The kitchen has all the appliances (neff) and comes fully fitted and furnished. The

spacious living room comes off on to a big terrace of nearly 150 m2 and to the swimming pool and chill out area. On the same floor there are 4 en-suite bedrooms and 1 guest toilet. BASEMENT: Laundry area, "rough" space and covered garage for two cars.