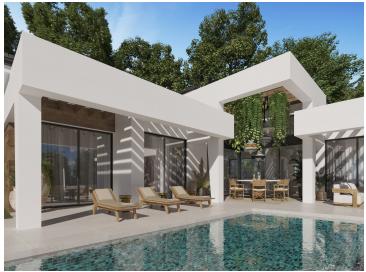

They combine luxury and nature in an exceptional environment. Three unique villas built on one floor and designed to enjoy the Mediterranean lifestyle.

The villas have been carefully studied, with a special architectural design where each house has been projected on one floor, and also has its own landscaping and ecological garden to enjoy the freshness of nature. Large terraces and garden areas, pool and chill out area with winter fire. The villas has an underground garage and a large basement that can be customized to the taste and lifestyle of each family. The basement will be built without terminations or finishes except for the garage, toilet, stairs and utility room that will be finished. It will have the necessary pre-installations for the electricity, water and air conditioning supply. Garage will be equipped with sectional door.

LAY OUT OF THE GROUND FLOOR: Big entrance door that leads to the huge open plan livingkitchen area. The kitchen has all the appliances (neff) and comes fully fitted and furnished. The

spacious living room comes off on to a big terrace of nearly 150 m2 and to the swimming pool and chill out area. On the same floor there are 4 en-suite bedrooms and 1 guest toilet. BASEMENT: Laundry area, "rough" space and covered garage for two cars.