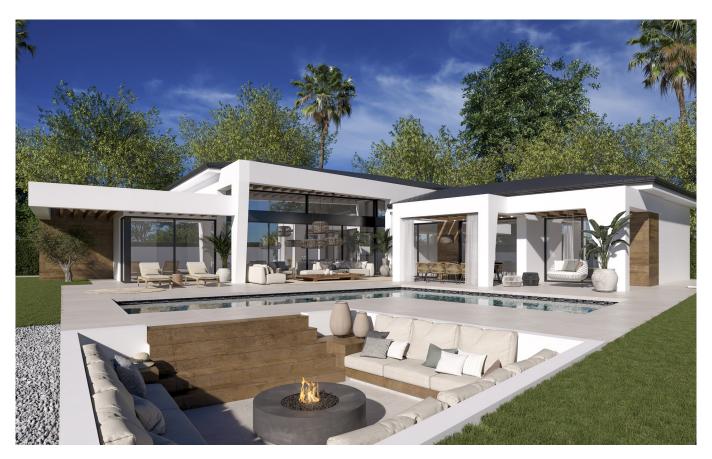

They combine luxury and nature in an exceptional environment. Three unique villas built on one floor and designed to enjoy the Mediterranean lifestyle.

The villas have been carefully studied, with a special architectural design where each house has been projected on one floor, and also has its own landscaping and ecological garden to enjoy the freshness of nature. Large terraces and garden areas, pool and chill out area with winter fire. The villas has an underground garage and a large basement that can be customized to the taste and lifestyle of each family. The basement will be built without terminations or finishes except for the garage, toilet, stairs and utility room that will be finished. It will have the necessary pre-installations for the electricity, water and air conditioning supply. Garage will be equipped with sectional door.

LAY OUT OF THE GROUND FLOOR: Big entrance door that leads to the huge open plan livingkitchen area. The kitchen has all the appliances (neff) and comes fully fitted and furnished. The

spacious living room comes off on to a big terrace of nearly 150 m2 and to the swimming pool and chill out area. On the same floor there are 4 en-suite bedrooms and 1 guest toilet. BASEMENT: Laundry area, "rough" space and covered garage for two cars.