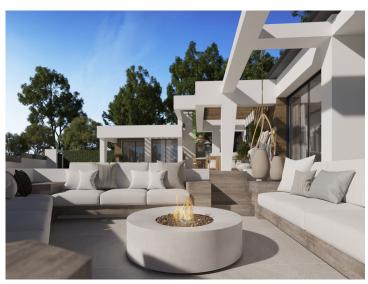

They combine luxury and nature in an exceptional environment. Three unique villas built on one floor and designed to enjoy the Mediterranean lifestyle.

The villas have been carefully studied, with a special architectural design where each house has been projected on one floor, and also has its own landscaping and ecological garden to enjoy the freshness of nature. Large terraces and garden areas, pool and chill out area with winter fire. The villas has an underground garage and a large basement that can be customized to the taste and lifestyle of each family. The basement will be built without terminations or finishes except for the garage, toilet, stairs and utility room that will be finished. It will have the necessary pre-installations for the electricity, water and air conditioning supply. Garage will be equipped with sectional door.