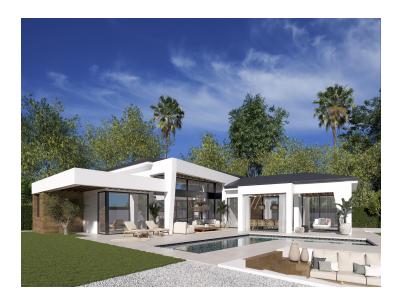

They combine luxury and nature in an exceptional environment. Three unique villas built on one floor and designed to enjoy the Mediterranean lifestyle.

The villas have been carefully studied, with a special architectural design where each house has been projected on one floor, and also has its own landscaping and ecological garden to enjoy the freshness of nature. Large terraces and garden areas, pool and chill out area with winter fire. The villas has an underground garage and a large basement that can be customized to the taste and lifestyle of each family. The basement will be built without terminations or finishes except for the garage, toilet, stairs and utility room that will be finished. It will have the necessary pre-installations for the electricity, water and air conditioning supply. Garage will be equipped with sectional door.

LAY OUT OF THE GROUND FLOOR: Big entrance door that leads to the huge open plan livingkitchen area. The kitchen has all the appliances (neff) and comes fully fitted and furnished. The

spacious living room comes off on to a big terrace of nearly 150 m2 and to the swimming pool and chill out area. On the same floor there are 4 en-suite bedrooms and 1 guest toilet. BASEMENT: Laundry area, "rough" space and covered garage for two cars.