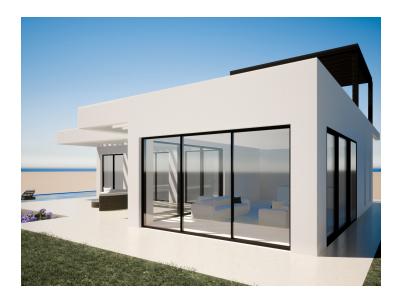

A unique contemporary design, featuring the highest quality fittings to ensure functionality and optimum comfort. This 3-bedroom, 2-bathroom, modern, spacious, L-shaped villa is all on one level with a built area of  $174~\text{m}^2$  plus 100m2 terrace. There is also a large private parking area. The floor-to-ceiling, energy-efficient windows allow you to enjoy the beautiful views over the Mijas mountains and the entire city of Fuengirola – great sea views and green areas.

You can enjoy abundant sunlight in all 3 bedrooms and the spacious open plan living room. The rooms lead directly out onto the terrace where you can enjoy the attractive landscaped garden and your own private swimming pool. The property has a great potential to establish a roof terrace and offers many optional extras to choose from such as an indoor garage, outdoor kitchen and pergolas.