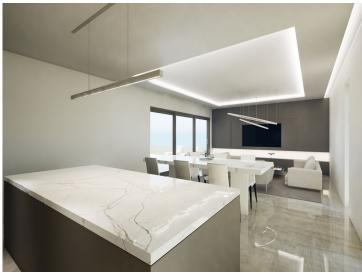

A unique contemporary design, featuring the highest quality fittings to ensure functionality and optimum comfort. This 3-bedroom, 2-bathroom, modern, spacious, L-shaped villa is all on one level with a built area of  $174~\text{m}^2$  plus 100m2 terrace. There is also a large private parking area. The floor-to-ceiling, energy-efficient windows allow you to enjoy the beautiful views over the Mijas mountains and the entire city of Fuengirola – great sea views and green areas.

You can enjoy abundant sunlight in all 3 bedrooms and the spacious open plan living room. The rooms lead directly out onto the terrace where you can enjoy the attractive landscaped garden and your own private swimming pool. The property has a great potential to establish a roof terrace and offers many optional extras to choose from such as an indoor garage, outdoor kitchen and pergolas.