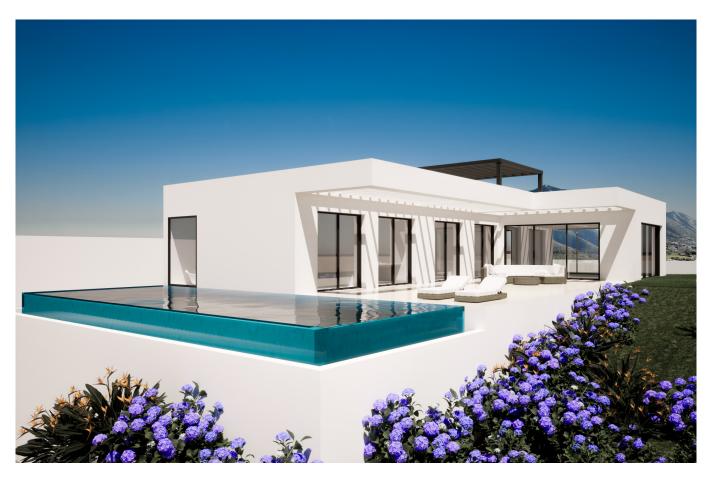

A unique contemporary design, featuring the highest quality fittings to ensure functionality and optimum comfort. This 3-bedroom, 2-bathroom, modern, spacious, L-shaped villa is all on one level with a built area of  $174~\text{m}^2$  plus 100m2 terrace. There is also a large private parking area. The floor-to-ceiling, energy-efficient windows allow you to enjoy the beautiful views over the Mijas mountains and the entire city of Fuengirola – great sea views and green areas.

You can enjoy abundant sunlight in all 3 bedrooms and the spacious open plan living room. The rooms lead directly out onto the terrace where you can enjoy the attractive landscaped garden and your own private swimming pool. The property has a great potential to establish a roof terrace and offers many optional extras to choose from such as an indoor garage, outdoor kitchen and pergolas.