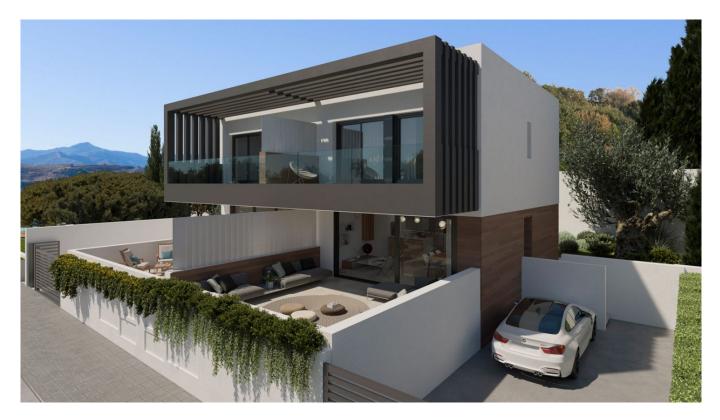

## **Property Description**

This new project is located first line golf in Atalaya, a beautiful convenient area in the heart of the Costa del Sol, sitting on the border between Marbella and Estepona. Close to all kinds of local amenities, supermarket, restaurants and shops, to the Atalaya Golf & Country Club and to the beach. Only 5 minutes drive to Puerto Banus, 10 minutes to Marbella downtown and 15 minutes to Estepona downtown.

The complex consists of 50 semi-detached villas with 3 bedrooms. The houses enjoy a sunny west orientation with magnificent views to the golf. A concept where the highest construction qualities merge with the maximum functionality of its design, creating spacious villas, full of light and privacy. The development enjoys a community-use swimming pool for adults and another one for children plus landscaped and paved garden areas. Beach-style access in children's pool.