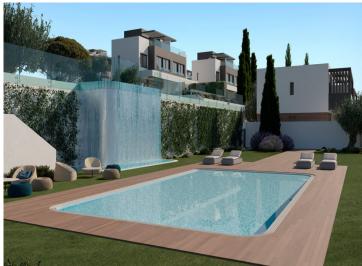

The complex consists of 50 semi-detached villas with 3 bedrooms. The houses enjoy a sunny west orientation with magnificent views to the golf. A concept where the highest construction qualities merge with the maximum functionality of its design, creating spacious villas, full of light and privacy. The development enjoys a community-use swimming pool for adults and another one for children plus landscaped and paved garden areas. Beach-style access in children's pool.