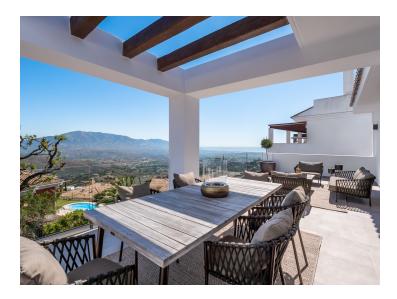

## **Property Description**

Located in an elevated position 425m above the Mediterranean Sea. This advantageous position provides some of the most impressive panoramic views that the Costa del Sol has to offer. With 360-degree views, you can admire the stunning Sierra de las Nieves mountains, the Mijas valley countryside and of course the Spanish coast and Mediterranean Sea. This complex is only 8 -10 minutes by car to Elviria shopping centre, the famous and sandy beaches, Santa Mara Golf & Country Club and no more than 20 minutes from the town of Marbella. An exquisite and secure private enclave of only fourteen 3 & 4 bedroom contemporary homes, comprising semi-detached houses and townhouses with huge (307-340m) living spaces and large terraces and gardens. Completed to the highest standard, these sprawling multi-level luxury properties enjoy spectacular uninterrupted mountain and sea views from all rooms, designed to help you fully embrace a lifestyle of absolute tranquility. Available options include the ability to have a plunge pool or a Jacuzzi on the roof terrace, choose kitchen appliances, select either a Zen style or landscaped garden, and even adjust the floor plan to include a 4th bedroom. They also have an interior design