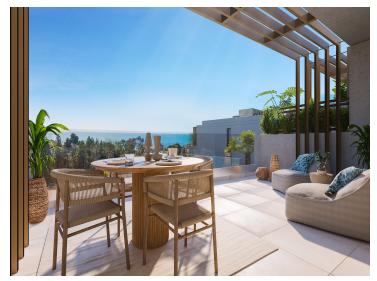

Each of the 80 homes has been designed to provide the perfect balance of design and comfort. The spacious living areas have been meticulously designed with attention to detail. Large picture

windows, porcelain floor tiles, and the orientation of the house allow for maximum natural light at any time of day. The magnificent terraces offer stunning sunset views. The kitchens have been designed as an integral part of the living area to create a bright and spacious living space for all-day use. In the bathrooms, the elegance of large-format porcelain tiles reflects the overall commitment to quality and design. All of this is achieved without sacrificing functionality, low energy consumption, and specifications.