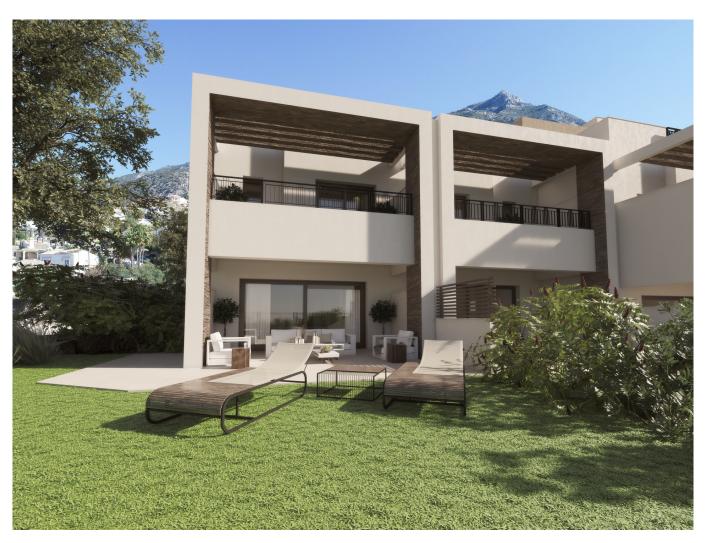

## Townhouse for sale in Istán, Costa del Sol

3 Bedrooms | 3 Bathrooms | 195 m² Interior | 104 m² Terraces | Garage Yes | Jardín Yes | Piscina Yes

The new resort comprises 7 small residential blocks with apartments and semi-detached homes nestling on the side of the mountain.

The new development is connected by wide roads with pavements, landscaped gardens, visitor parking and rural pathways amongst the forest areas so that you can relax in tune with nature. A

unique residential experience on the Costa del Sol.

This project is the second project on sale, comprising 23 exclusive townhouses with the best panoramic views at the highest part of the development. All the homes have unrestricted views with a south-easterly aspect towards the Marbella Bay and Gibraltar. They have large terraces, communal pool and gardens with autochthonous plants. The homes are delivered fully equipped, with premium brand finishings, ready to move in. They also have an underground parking space and a storeroom.