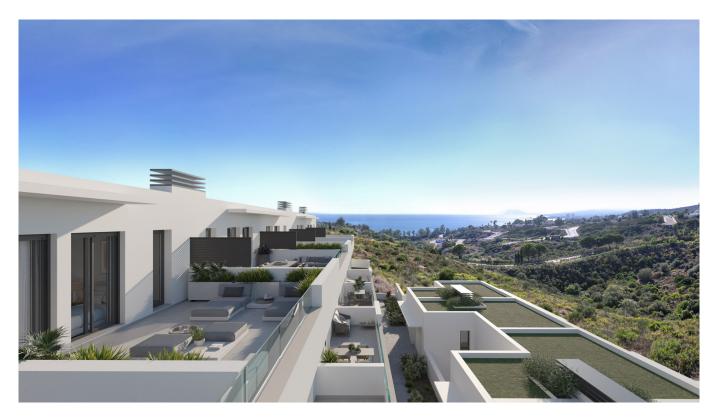

A magnificent residential project of 46 townhouses and semidetached houses with 2, 3 and 4 bedrooms. Located in the area known as Bahia De Las Rocas in the municipality of Manilva on the Costa del Sol. To improve the style of living of its residents this gated community has attractive common areas that include a club house with gym and spa, and a large infinity pool surrounded by gardens.

The homes offer a spacious interior area and private gardens, offering a contemporary minimalist design. Each property enjoy large oversized glass doors to provide a seamless connection between indoor and outdoor space and large terraces (some of them with gardens). The kitchen is open plan to the dining and living area. All houses have Impressive and exceptional Mediterranean SEA VIEWS set in spectacular surroundings and with the best orientation; south and southwest.