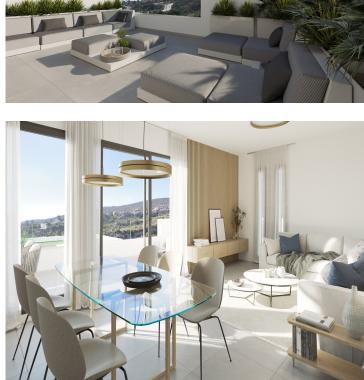

The homes offer a spacious interior area and private gardens, offering a contemporary minimalist design. Each property enjoy large oversized glass doors to provide a seamless connection between indoor and outdoor space and large terraces (some of them with gardens). The kitchen is open plan to the dining and living area. All houses have Impressive and exceptional Mediterranean SEA VIEWS set in spectacular surroundings and with the best orientation; south and southwest.