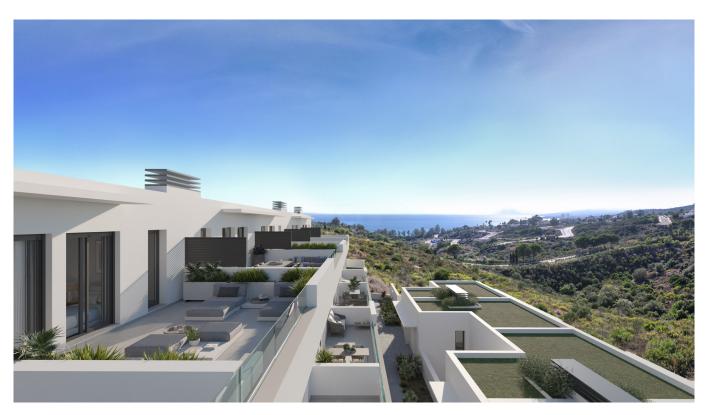

A magnificent residential project of 46 townhouses and semidetached houses with 2, 3 and 4 bedrooms. Located in the area known as Bahia De Las Rocas in the municipality of Manilva on the Costa del Sol. To improve the style of living of its residents this gated community has attractive common areas that include a club house with gym and spa, and a large infinity pool surrounded by gardens.

The homes offer a spacious interior area and private gardens, offering a contemporary minimalist design. Each property enjoy large oversized glass doors to provide a seamless connection between indoor and outdoor space and large terraces (some of them with gardens). The kitchen is open plan to the dining and living area. All houses have Impressive and exceptional Mediterranean SEA VIEWS set in spectacular surroundings and with the best orientation; south and southwest.