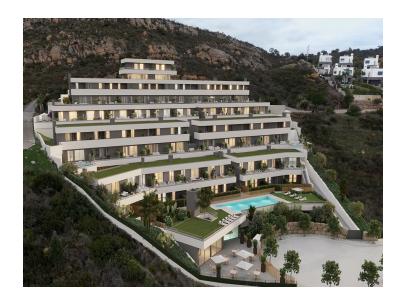

A magnificent residential project of 40 townhouses and semidetached houses with 2, 3 and 4 bedrooms. Located in the area known as Bahia De Las Rocas in the municipality of Manilva on the Costa del Sol. To improve the style of living of its residents this gated community has attractive common areas that include a club house with gym and spa, and a large infinity pool surrounded by gardens.

A garage and storage room are included in the communal area. We can also enjoy outdoor

swimming-pool, garden area with access to a natural landscape with walking and resting areas and a shared area with a gym and club house.