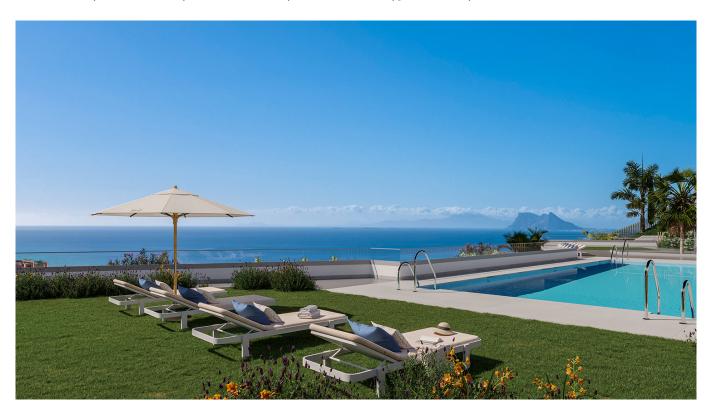

## **Property Description**

Conveniently located in the residential area of Bahía Las Rocas, a strategic enclave on the Costa del Sol, just a few minutes from Sotogrande and the beaches. This unique complex offers the possibility to live in a quiet and peaceful environment, surrounded by picturesque natural landscapes yet alongside Sotogrande, Manilva and the beach. The project is located on a hilltop enjoying the most breathtaking views to the Mediterranean Sea, Gibraltar, Africa and the Sotogrande harbor, which offers a wide range of attractions, outdoor activities, such as water sports, international golf tournaments, award-winning golf courses and fantastic beaches.

A magnificent residential project of 40 townhouses and semidetached houses with 2, 3 and 4 bedrooms. Located in the area known as Bahia De Las Rocas in the municipality of Manilva on the Costa del Sol. To improve the style of living of its residents this gated community has attractive common areas that include a club house with gym and spa, and a large infinity pool surrounded by gardens.

The homes offer a spacious interior area and private gardens, offering a contemporary minimalist design. Each property enjoy large oversized glass doors to provide a seamless connection between indoor and outdoor space and large terraces (some of them with gardens). The kitchen is open plan to the dining and living area. All houses have Impressive and exceptional Mediterranean SEA VIEWS set in spectacular surroundings and with the best orientation; south and southwest.

A garage and storage room are included in the communal area. We can also enjoy outdoor

swimming-pool, garden area with access to a natural landscape with walking and resting areas and a shared area with a gym and club house.