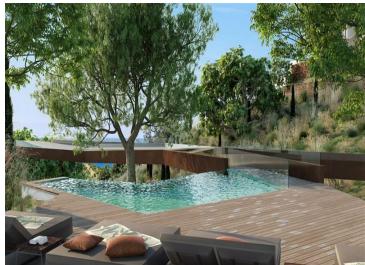

## Villa en vente à Benalmadena, Costa del Sol

4 Chambres | 3 Salles de bain | 341 m² Interieur | 68 m² Terraces | Garage Oui | Jardín Oui | Piscina Oui