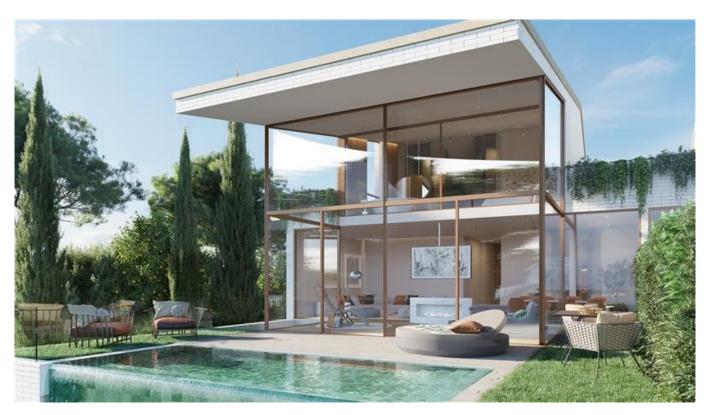

## Villa en vente à Benalmadena, Costa del Sol

4 Chambres | 3 Salles de bain | 341 m² Interieur | 68 m² Terraces | Garage Oui | Jardín Oui | Piscina Oui