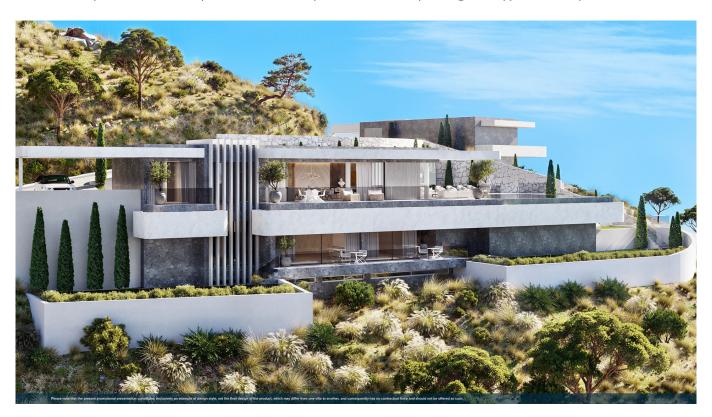

## Villa en vente à Benahavís, Costa del Sol

4 Chambres | 4 Salles de bain | 489 m² Interieur | 87 m² Terraces | Garage Oui | Jardín Oui | Piscina Oui

## Description de la propriété

Situated within an exceptional natural enclave bordered by National Parkland to the North, spectacular and panoramic sea views to the South, the La Concha mountain to the East and the Sierra de las Nieves mountain range, a UNESCO protected biosphere, to the West. Moreover, the villas are just 15 minutes drive from Marbella and Puerto Banus. The views, towards the Mediterranean Sea, the Straits of Gibraltar and the coastline of Africa beyond, are simply breathtaking. Everything on your doorstep: All the creature comforts you could possibly need are on your doorstep, including golf, water sports on the lake, a gourmet restaurant, a bar and chiringuito, an exclusive spa, tennis courts and a selection of shops. These amenities, combined with the extensive facilities in each villa, mean that owners never need to leave the resort unless they want to. World Class Design: These design-led homes will be quite unlike anything that has gone before. All of the 18 villas are different from each othe