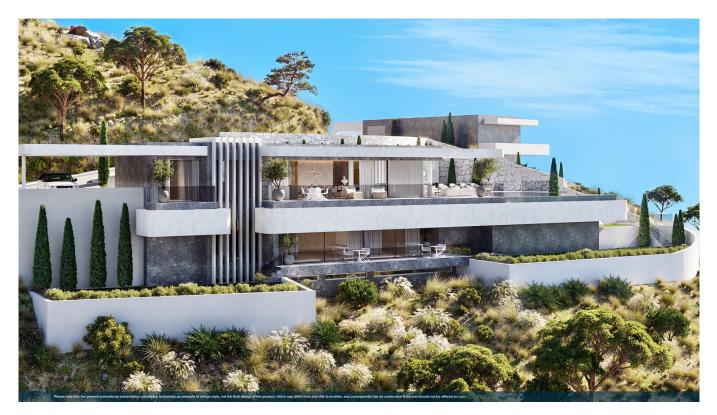

## Villa en vente à Benahavís, Costa del Sol

4 Chambres | 4 Salles de bain | 489 m<sup>2</sup> Interieur | 87 m<sup>2</sup> Terraces | Garage Oui | Jardín Oui | Piscina Oui

## Description de la propriété

Situated within an exceptional natural enclave bordered by National Parkland to the North, spectacular and panoramic sea views to the South, the La Concha mountain to the East and the Sierra de las Nieves mountain range, a UNESCO protected biosphere, to the West. Moreover, the villas are just 15 minutes drive from Marbella and Puerto Banus. The views, towards the Mediterranean Sea, the Straits of Gibraltar and the coastline of Africa beyond, are simply breathtaking.Everything on your doorstep: All the creature comforts you could possibly need are on your doorstep, including golf, water sports on the lake, a gourmet restaurant, a bar and chiringuito, an exclusive spa, tennis courts and a selection of shops. These amenities, combined with the extensive facilities in each villa, mean that owners never need to leave the resort unless they want to. World Class Design: These design-led homes will be quite unlike anything that has gone before. All of the 18 villas are different from each othe