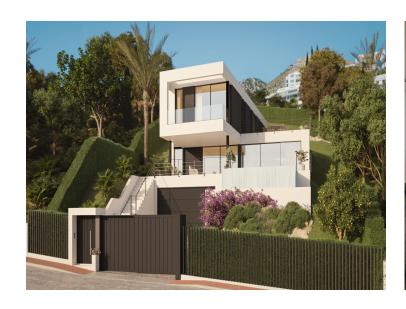

## Villa en vente à Benalmadena, Costa del Sol

3 Chambres | 3 Salles de bain | 223 m² Interieur | 101 m² Terraces | Garage Oui | Jardín Oui | Piscina Oui

## Description de la propriété

Situated within the well-established urbanization next to La Capellanía, the adjoining plots are in a prime position with unobstructed views down to the sea. This is a truly perfect location for either a permanent residence or holiday home. Just 5 minutes away from the charming white village of Benalmádena Pueblo with all its local amenities such as shops, bars and restaurants. The beach can also be reached in just 5 minutes. Mallaga International Airport is just 15 minutes away. Marbella and its famous, Puerto Banús with all its reataurants and luxury shops can be reached in 30 minutes.