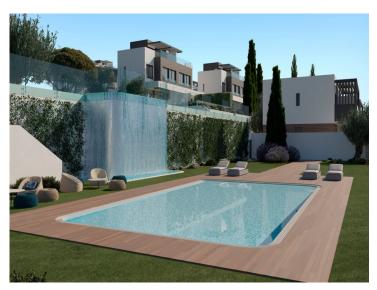

The complex consists of 50 semi-detached villas with 3 bedrooms. The houses enjoy a sunny west orientation with magnificent views to the golf. A concept where the highest construction qualities merge with the maximum functionality of its design, creating spacious villas, full of light and privacy. The development enjoys a community-use swimming pool for adults and another one for children plus landscaped and paved garden areas. Beach-style access in children's pool.