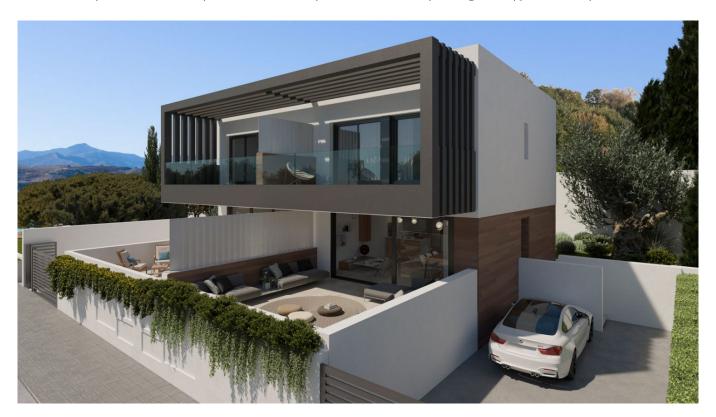

## Villa en vente à Benahavís, Costa del Sol

3 Chambres | 3 Salles de bain | 112 m² Interieur | 180 m² Terraces | Garage Oui | Jardín Oui | Piscina Oui

The complex consists of 50 semi-detached villas with 3 bedrooms. The houses enjoy a sunny west orientation with magnificent views to the golf. A concept where the highest construction qualities merge with the maximum functionality of its design, creating spacious villas, full of light and privacy. The development enjoys a community-use swimming pool for adults and another one for children plus landscaped and paved garden areas. Beach-style access in children's pool.