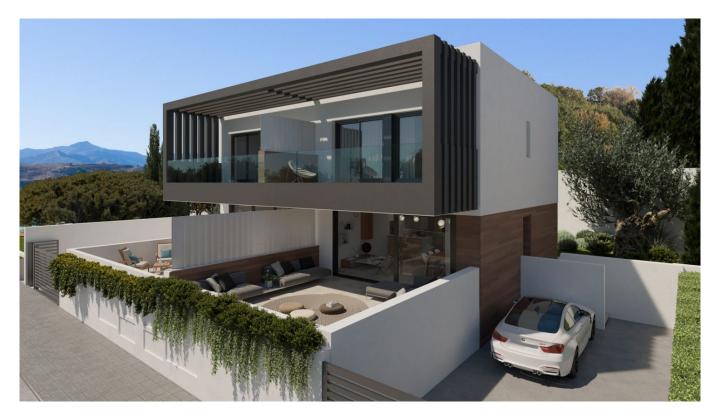

## Description de la propriété

This new project is located first line golf in Atalaya, a beautiful convenient area in the heart of the Costa del Sol, sitting on the border between Marbella and Estepona. Close to all kinds of local amenities, supermarket, restaurants and shops, to the Atalaya Golf & amp; Country Club and to the beach. Only 5 minutes drive to Puerto Banus, 10 minutes to Marbella downtown and 15 minutes to Estepona downtown.

The complex consists of 50 semi-detached villas with 3 bedrooms. The houses enjoy a sunny west orientation with magnificent views to the golf. A concept where the highest construction qualities merge with the maximum functionality of its design, creating spacious villas, full of light and privacy. The development enjoys a community-use swimming pool for adults and another one for children plus landscaped and paved garden areas. Beach-style access in children's pool.