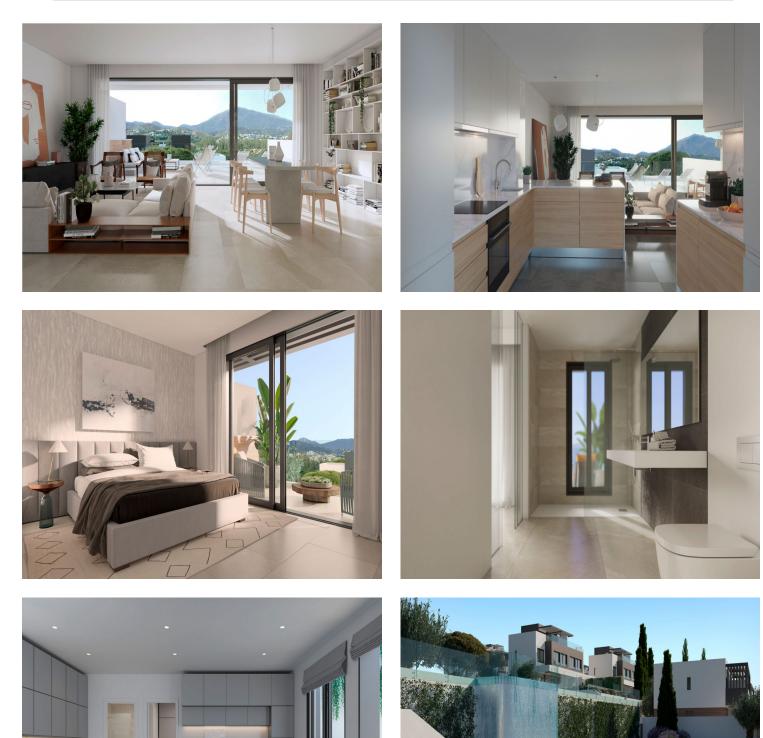

## Description de la propriété

This new project is located first line golf in Atalaya, a beautiful convenient area in the heart of the Costa del Sol, sitting on the border between Marbella and Estepona. Close to all kinds of local amenities, supermarket, restaurants and shops, to the Atalaya Golf & amp; Country Club and to the beach. Only 5 minutes drive to Puerto Banus, 10 minutes to Marbella downtown and 15 minutes to Estepona downtown.

The complex consists of 50 semi-detached villas with 3 bedrooms. The houses enjoy a sunny west orientation with magnificent views to the golf. A concept where the highest construction qualities merge with the maximum functionality of its design, creating spacious villas, full of light and privacy. The development enjoys a community-use swimming pool for adults and another one for children plus landscaped and paved garden areas. Beach-style access in children's pool.