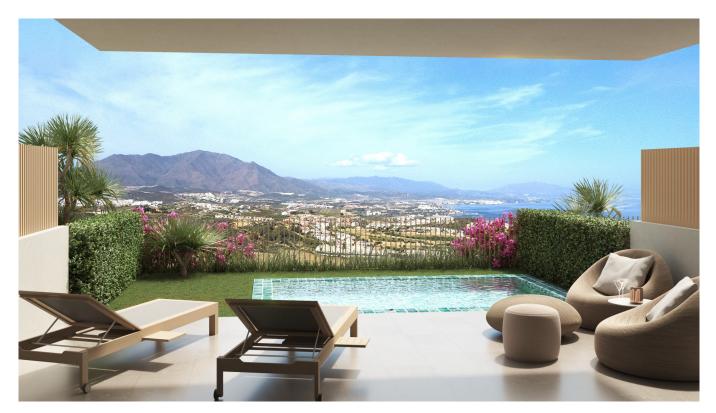

## Description de la propriété

Between Estepona and Sotogrande, in the up-and-coming Manilva, lies this exclusive new-build project. This development is situated on a plot of land located in the vicinity of Puerto de la Duquesa. Strategically located between the town of Manilva and the charming coastal area of San Luis de Sabinillas, this location offers numerous advantages. The beach of La Chullera is just a 3-minute drive away, while the lively marina of La Duquesa is 4 minutes away. For golf enthusiasts, this is a true paradise, with Finca Cortesin, Real Club Valderrama and various prestigious courses in Sotogrande within easy reach. Supermarkets and restaurants are located in the immediate vicinity. Only 10 minutes from the center of Estepona and 25 minutes from the luxurious Marbella, this development enjoys a privileged location that allows for easy access to these neuralgic centers of the Costa del Sol. In addition, the exclusive Sotogrande urbanization is only 8 minutes by car. The nearby international airpo