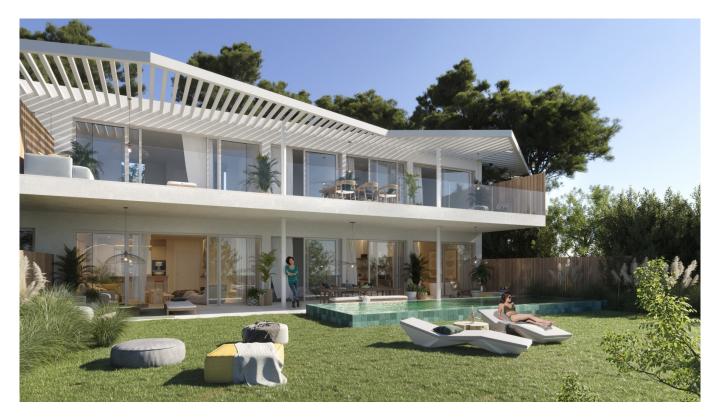

An off-plan project having as its most distinguishing and unique feature that each apartment has an extensive facade of more than 16 meters. This boutique development is designed to offer the best contemporary living experience in Southern Spain. Nestled within the foothills of the Sierra de Mijas mountains overlooking the natural surroundings of the adjoining green belt gives this project a most exclusive feel. With low-rise buildings of only 2 floors, the garden level and the penthouses. This development comprises only 19 apartments in total that have the look and feel of a villa on account of their spacious interiors of 130 m2. All the apartment