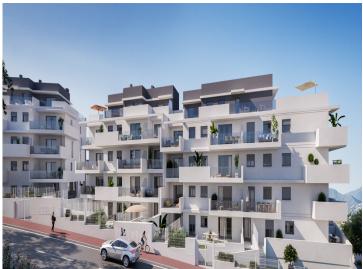

## Appartement en vente à Manilva, Costa del Sol

2 Chambres | 2 Salles de bain | 80 m² Interieur | 9 m² Terraces | Garage Oui | Jardín Oui | Piscina Oui