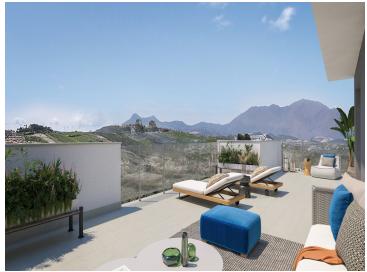

## Appartement en vente à Manilva, Costa del Sol

2 Chambres | 2 Salles de bain | 80 m² Interieur | 9 m² Terraces | Garage Oui | Jardín Oui | Piscina Oui