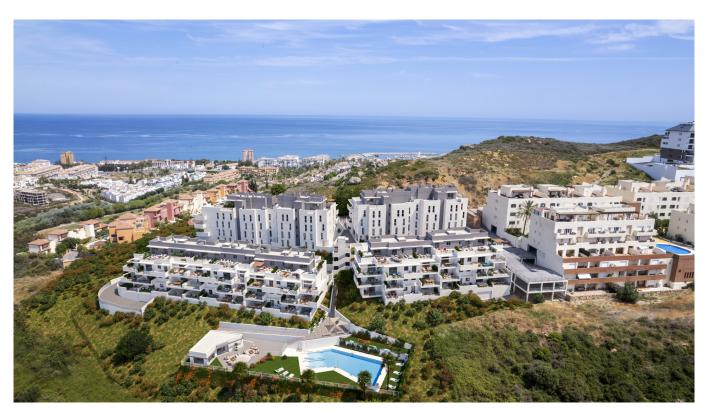

## Description de la propriété

This development is situated on a plot of land located in the sector of El Hacho in Manilva, in the vicinity of Puerto de la Duquesa and adjacent to the Duquesa and adjacent to the prestigious golf course of the same name. Strategically located between the town of Manilva and the charming coastal area of San Luis de Sabinillas, this location offers numerous advantages. Only 10 km from the center of Estepona and 40 km from the luxurious Marbella, this development enjoys a privileged location that allows for easy access to these neuralgic centers of the Costa del Sol. In addition, the exclusive Sotogrande urbanization is only 8 km away. The nearby international airports are: the Costa del Sol airport in Malaga at 1 hour and a half and Gibraltar at 40 minutes. Access to our project is easy and direct, as it is located just 600 meters from the the exit of the N-340 highway N-340.