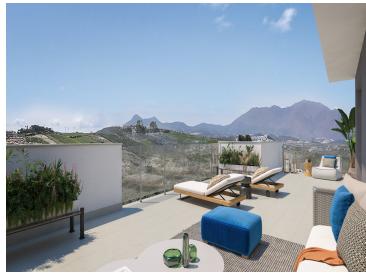

## Appartement en vente à Manilva, Costa del Sol

2 Chambres | 2 Salles de bain | 80 m² Interieur | 9 m² Terraces | Garage Oui | Jardín Oui | Piscina Oui