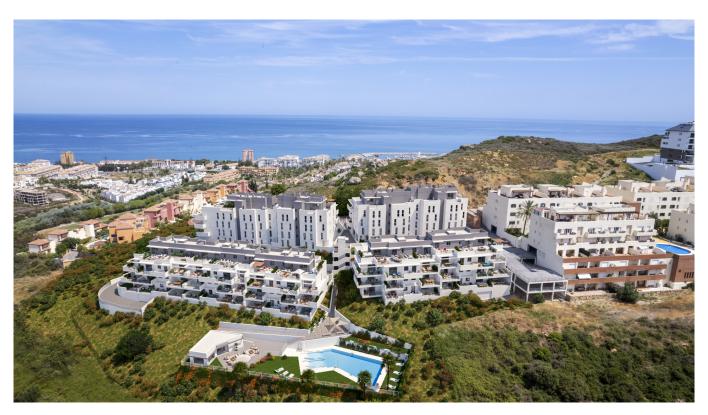

## Description de la propriété

This development is situated on a plot of land located in the sector of El Hacho in Manilva, in the vicinity of Puerto de la Duquesa and adjacent to the Duquesa and adjacent to the prestigious golf course of the same name. Strategically located between the town of Manilva and the charming coastal area of San Luis de Sabinillas, this location offers numerous advantages. Only 10 km from the center of Estepona and 40 km from the luxurious Marbella, this development enjoys a privileged location that allows for easy access to these neuralgic centers of the Costa del Sol. In addition, the exclusive Sotogrande urbanization is only 8 km away. The nearby international airports are: the Costa del Sol airport in Malaga at 1 hour and a half and Gibraltar at 40 minutes. Access to our project is easy and direct, as it is located just 600 meters from the the exit of the N-340 highway N-340.