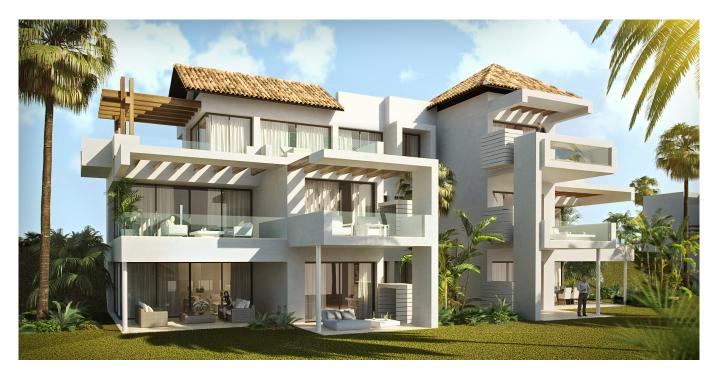

## Description de la propriété

Located on an elevated position next to the Marbella Golf Club and only 10 minutes drive to Puerto Banus and 15 minutes to Marbella.

This new project will be built on an area of 150.000 square meters with spectacular views from every property, overseeing the Mediterranean Sea, Gibraltar and the Atlas Mountains surrounded by green hills.

This gated and secure development include 4 bedroom villas and apartments with 3 and 4 bedrooms with spacious gardens and terraces. It will offer numerous sports outlets, including state of the art gymnasiums, several swimming pools for adults and children, two tennis and two paddle courts, as well as kids playgrounds.