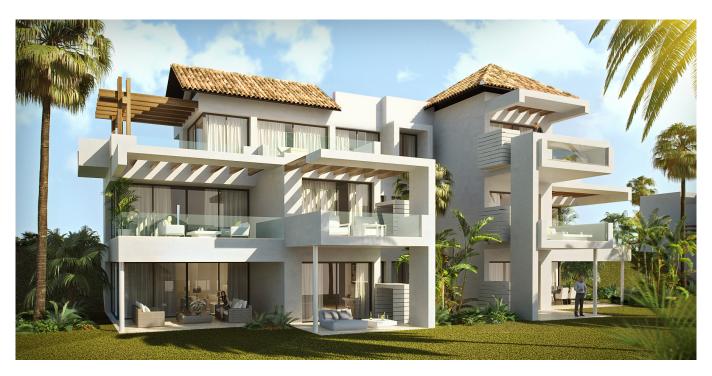

## Description de la propriété

Located on an elevated position next to the Marbella Golf Club and only 10 minutes drive to Puerto Banus and 15 minutes to Marbella.

This new project will be built on an area of 150.000 square meters with spectacular views from every property, overseeing the Mediterranean Sea, Gibraltar and the Atlas Mountains surrounded by green hills.

This gated and secure development include 4 bedroom villas and apartments with 3 and 4 bedrooms with spacious gardens and terraces. It will offer numerous sports outlets, including state of the art gymnasiums, several swimming pools for adults and children, two tennis and two paddle courts, as well as kids playgrounds.