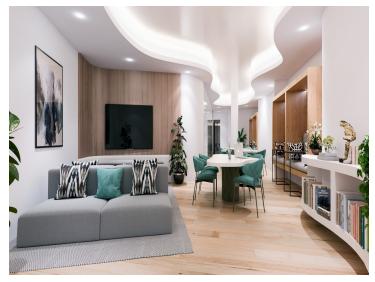

Inside the apartments The living room is designed to ensure wellbeing and offers ease and elegance with large windows and views of the Guadalmina golf course.. This architectural feature offers a very spacious and luminous space with numerous possibilities for decoration,