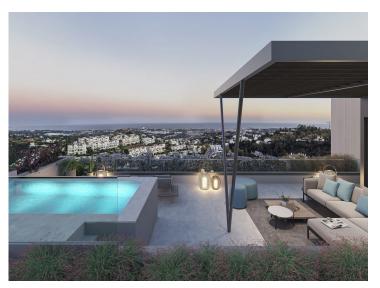

## Description de la propriété

Situated within an exceptional natural enclave bordered by National Parkland to the North, spectacular and panoramic sea views to the South, the emblematic La Concha mountain to the East and the Sierra de las Nieves mountain range, a UNESCO protected biosphere, to the West. Moreover, this privileged location above the Golf Valley on the Costa del Sol is just 10 minutes from Marbella and the cosmopolitan marina of Puerto Bans. Surrounded by golf courses, this complex is the ideal place to enjoy a wide range of activities and the Costa del Sols climate and surroundings.Fully gated and secure development comprising 56, three- and four bedroom apartments. Panoramic sea views distributed in 7 blocks, with 3 swimming pools to enjoy the long summers on the Costa del Sol. Breathtaking views of the entire coastline and the Bay of Marbella, as far as the Rock of Gibraltar and Africa. All bedrooms have direct access to the terrace. The master bedroom has an en-suite bathroom and a dressing room.