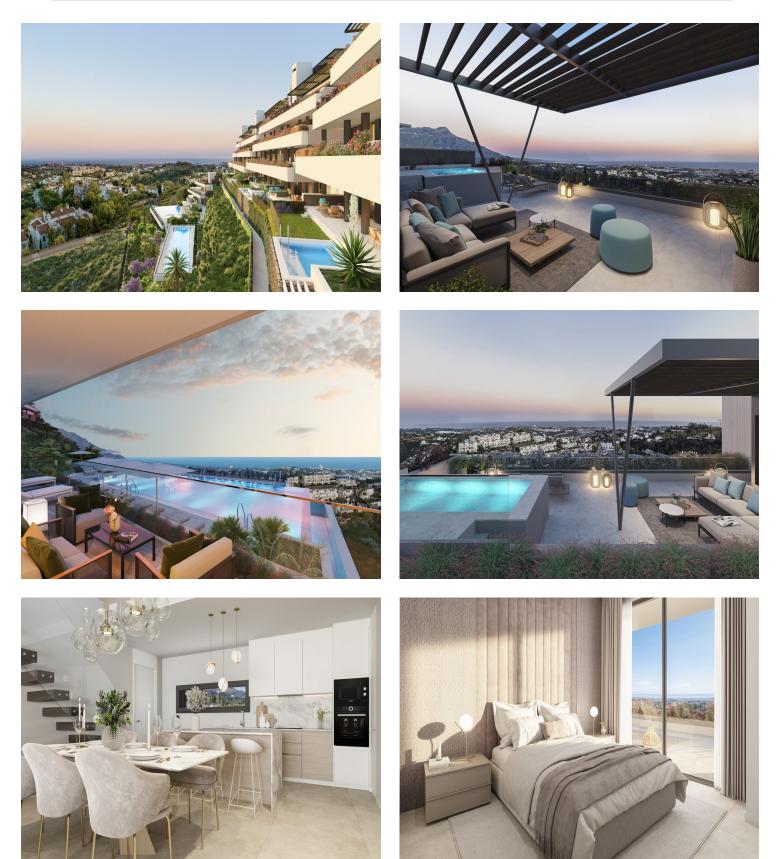

## Description de la propriété

Situated within an exceptional natural enclave bordered by National Parkland to the North, spectacular and panoramic sea views to the South, the emblematic La Concha mountain to the East and the Sierra de las Nieves mountain range, a UNESCO protected biosphere, to the West. Moreover, this privileged location above the Golf Valley on the Costa del Sol is just 10 minutes from Marbella and the cosmopolitan marina of Puerto Bans. Surrounded by golf courses, this complex is the ideal place to enjoy a wide range of activities and the Costa del Sols climate and surroundings.Fully gated and secure development comprising 56, three- and four bedroom apartments. Panoramic sea views distributed in 7 blocks, with 3 swimming pools to enjoy the long summers on the Costa del Sol. Breathtaking views of the entire coastline and the Bay of Marbella, as far as the Rock of Gibraltar and Africa. All bedrooms have direct access to the terrace. The master bedroom has an en-suite bathroom and a dressing room.