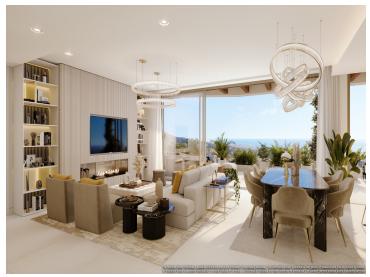

## Appartement en vente à Benahavís, Costa del Sol

3 Chambres | 3 Salles de bain | 151 m² Interieur | 93 m² Terraces | Garage Oui | Jardín Oui | Piscina Oui