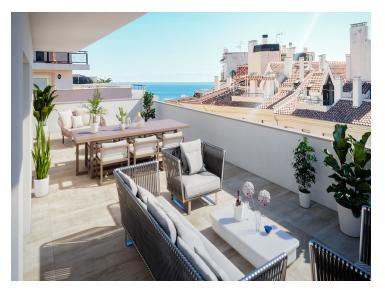

## Description de la propriété

Complex situated in a perfect location in between Mlaga and Marbella and only 5 minutes drive to the beach, 10 minutes' walking from the train station, 5 minutes drive to Puerto Marina (harbour) and one step away from the main amenities like shops, bars, restaurants, schools, medical centres, pharmacies, supermarkets, cafs and sport centres. Benalmadena village is just adjacent to this location. Mlaga airport is only 15 minutes drive away and only 25 minutes drive to the famous and renowned Puerto Banus. The building consists of 30 homes with 2 and 3 bedrooms. 1 rooftop solarium with pool, dressing rooms and showers. Inside the apartments they show an open laytout with fully fitted and equipped kitchens. The main bedroom has an en-suite bathroom. Garage and storage rooms are also available.