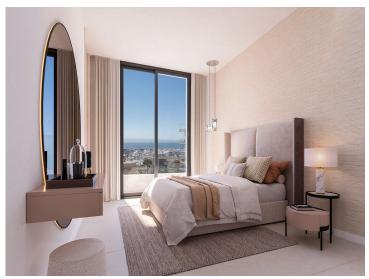

We highlight the qualities of the house and the extras such as: underfloor heating and aerothermal energy; air conditioning zoned by motorized grill; double glazing with graphite-colored aluminum profiles and tilt-and-turn depending on the room; Large-format Porcelanosa floors, floor-to-ceiling doors, etc....Other qualities are: LED lighting in kitchens equipped with all the appliances, false ceilings, home automation sytem, designer bathrooms fully equipped, quartz resin countertops with waterfall included.