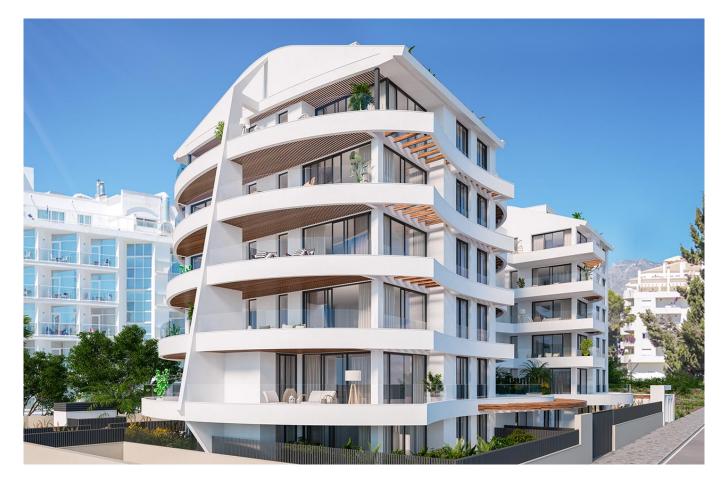

The development consists of 33 homes in a single block in height, with 2 levels below ground for parking, and seven levels above ground for homes. On the ground floor there is a swimming-pool and communal gardens.

There are 1, 2 and 3 bedroomed apartments. In general, all of them offer a great interior distribution; on the ground floor, they offer a larger terrace. The three bedroom duplex penthouses have the master bedroom on the lower level. The two rooms on the upper level benefit from greater privacy, and a they both have a separate terrace.