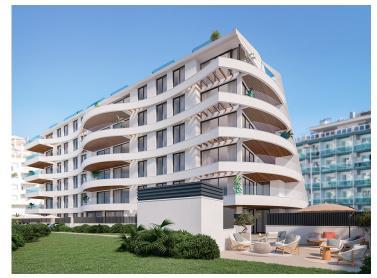

The development consists of 33 homes in a single block in height, with 2 levels below ground for parking, and seven levels above ground for homes. On the ground floor there is a swimming-pool and communal gardens.

There are 1, 2 and 3 bedroomed apartments. In general, all of them offer a great interior distribution; on the ground floor, they offer a larger terrace. The three bedroom duplex penthouses have the master bedroom on the lower level. The two rooms on the upper level benefit from greater privacy, and a they both have a separate terrace.

We highlight the qualities of the house and the extras such as: underfloor heating and aerothermal energy; air conditioning zoned by motorized grill; double glazing with graphite-colored aluminum profiles and tilt-and-turn depending on the room; Large-format Porcelanosa floors, floor-to-ceiling doors, etc....Other qualities are: LED lighting in kitchens equipped with all the appliances, false ceilings, home automation sytem, designer bathrooms fully equipped, quartz resin countertops with waterfall included.