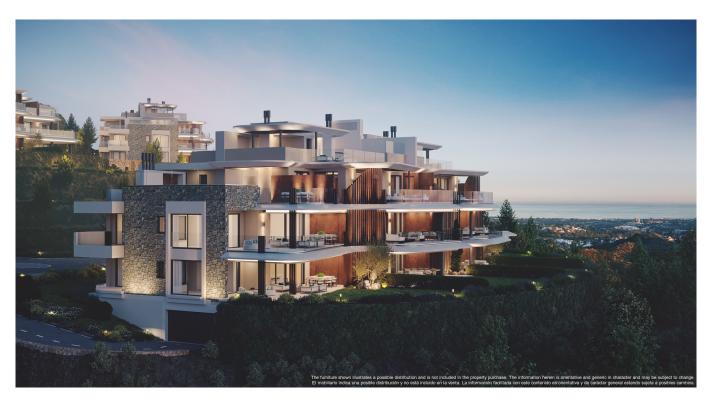

## Apartment for sale in Benahavís, Costa del Sol

2 Bedrooms | 2 Bathrooms | 122 m² Interior | 73 m² Terraces | Garage Yes | Jardín Yes | Piscina Yes

## **Property Description**

Situated within an exceptional natural enclave bordered by National Parkland to the North, spectacular and panoramic sea views to the South, the emblematic La Concha mountain to the East and the Sierra de las Nieves mountain range, a UNESCO protected biosphere, to the West. Moreover, it is merely minutes from Marbella and Puerto Bans. Set within the Real de La Quinta Residential Country Club Resort, the complex enjoys a preferential position overlooking the Lake Club along with the restaurant, gymnasium and wellness Centre, the golf course, equestrian centre and all the other amenities that go to make the Resort the envy of Southern Spain. Every service you can imagine is available with the minimum of fuss. From cleaning and laundry, maintenance and gardening, through to the popular key holding service and rentals management, nothing is too much trouble. This development is proposed in four phases, corresponding to the 4 different levels of the prime hillside position upon which it will be set. Phase I will comprise 39 apartments distributed across 4 low-rise buildings offering a combination of apartments - ground floors with gardens - and penthouses designed to offer the advantages of single-storey living coupled with rooftop solariums to allow for sun-filled living at its very best.