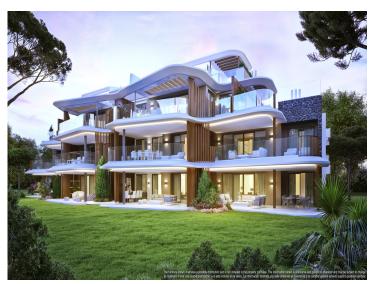

## Apartment for sale in Benahavís, Costa del Sol

2 Bedrooms | 2 Bathrooms | 122 m² Interior | 73 m² Terraces | Garage Yes | Jardín Yes | Piscina Yes

## **Property Description**

Situated within an exceptional natural enclave bordered by National Parkland to the North, spectacular and panoramic sea views to the South, the emblematic La Concha mountain to the East and the Sierra de las Nieves mountain range, a UNESCO protected biosphere, to the West. Moreover, it is merely minutes from Marbella and Puerto Bans. Set within the Real de La Quinta Residential Country Club Resort, the complex enjoys a preferential position overlooking the Lake Club along with the restaurant, gymnasium and wellness Centre, the golf course, equestrian centre and all the other amenities that go to make the Resort the envy of Southern Spain. Every service you can imagine is available with the minimum of fuss. From cleaning and laundry, maintenance and gardening, through to the popular key holding service and rentals management, nothing is too much trouble. This development is proposed in four phases, corresponding to the 4 different levels of the prime hillside position upon which it will be set. Phase I will comprise 39 apartments distributed across 4 low-rise buildings offering a combination of apartments - ground floors with gardens - and penthouses designed to offer the advantages of single-storey living coupled with rooftop solariums to allow for sun-filled living at its very best.