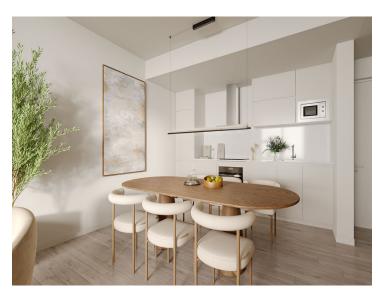

The residential complex consists of 2 and 3-bedroom apartments with incredible terraces of up to 100 m2 and first floors with gardens. All rooms have been designed to create relaxing environments, with an unbeatable orientation to maximize the views of the Mediterranean Sea and natural lighting and ventilation. The kitchens come equipped with appliances including: an induction hob, refrigerator, washing machine, dishwasher, extractor hood, oven and microwave. Garage and storage room included in the price.