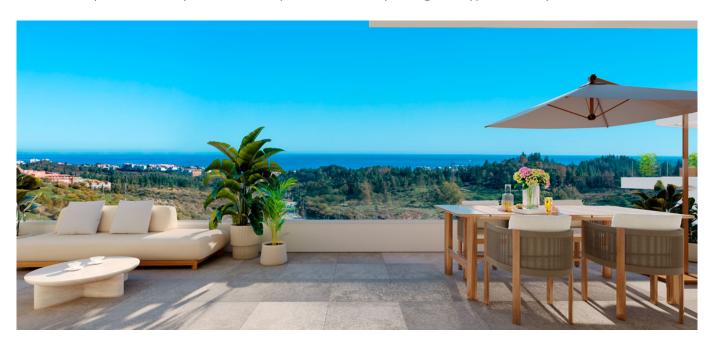

The residential complex consists of 2 and 3-bedroom apartments with incredible terraces of up to 100 m2 and first floors with gardens. All rooms have been designed to create relaxing environments, with an unbeatable orientation to maximize the views of the Mediterranean Sea and natural lighting and ventilation. The kitchens come equipped with appliances including: an induction hob, refrigerator, washing machine, dishwasher, extractor hood, oven and microwave. Garage and storage room included in the price.