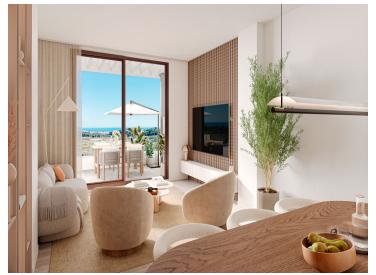

The residential complex consists of 2 and 3-bedroom apartments with incredible terraces of up to 100 m2 and first floors with gardens. All rooms have been designed to create relaxing environments, with an unbeatable orientation to maximize the views of the Mediterranean Sea and natural lighting and ventilation. The kitchens come equipped with appliances including: an induction hob, refrigerator, washing machine, dishwasher, extractor hood, oven and microwave. Garage and storage room included in the price.