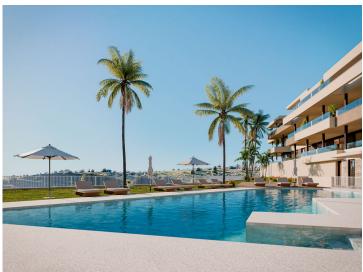

In its common areas we find a swimming pool in the central area with a chillout area, designed to enjoy and relax. It also has a gym, a social club and barbecue area and picnic areas for meetings and celebrations with friends or family. All surrounded by more than 13,000 m2 of gardens that invite you to disconnect.