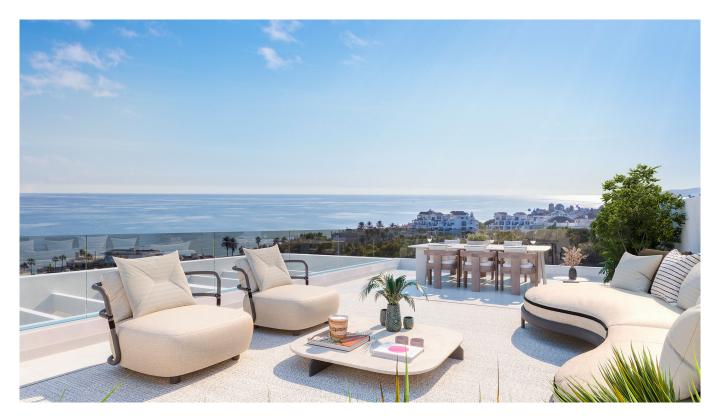

Celestia Homes seamlessly blend luxury and functionality. Spacious interiors are thoughtfully designed for comfort, with natural light streaming in through large windows that offer breathtaking sea views.

Each unit is crafted with high-quality materials, including large-format porcelain flooring for elegance, durability, and ease of maintenance. The generous terraces and solariums are perfect for outdoor dining, social gatherings, or simply enjoying tranquil sunsets.