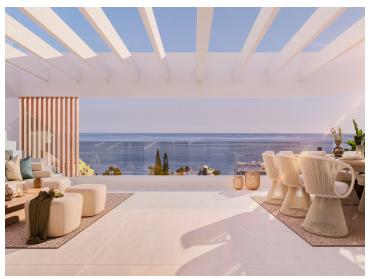

Celestia Homes seamlessly blend luxury and functionality. Spacious interiors are thoughtfully designed for comfort, with natural light streaming in through large windows that offer breathtaking sea views.

Each unit is crafted with high-quality materials, including large-format porcelain flooring for elegance, durability, and ease of maintenance. The generous terraces and solariums are perfect for outdoor dining, social gatherings, or simply enjoying tranquil sunsets.