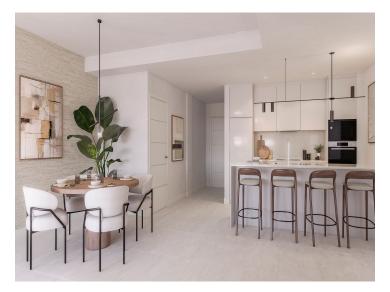

Celestia Homes seamlessly blend luxury and functionality. Spacious interiors are thoughtfully designed for comfort, with natural light streaming in through large windows that offer breathtaking sea views.

Each unit is crafted with high-quality materials, including large-format porcelain flooring for elegance, durability, and ease of maintenance. The generous terraces and solariums are perfect for outdoor dining, social gatherings, or simply enjoying tranquil sunsets.