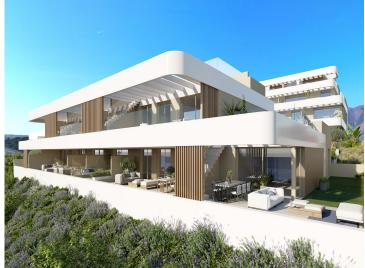

## **Property Description**

This exceptional residential complex is located in one of Estepona's fastest-growing areas, just 300 meters from the beach, a 5-minute drive from Estepona Port, and 7 minutes from the city center. It is conveniently close to a shopping center with restaurants, shops, schools, pharmacies, and cafes. Malaga Airport is only a 45-minute drive away, and Puerto Banús and Marbella's downtown are just 20 minutes away.

Celestia Homes seamlessly blend luxury and functionality. Spacious interiors are thoughtfully designed for comfort, with natural light streaming in through large windows that offer breathtaking sea views.